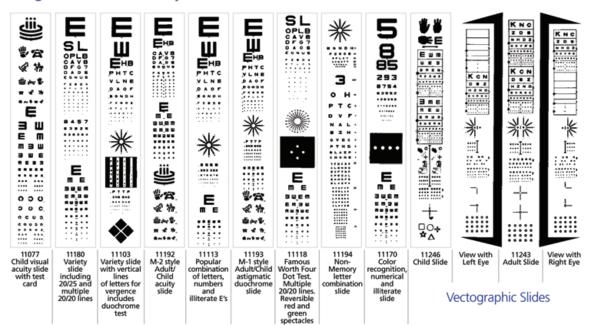

## Vectographic Slides

Reichert's Vectographic slides create test situations that simulate normal binocular vision through the use of polarized iodine crystal characters in a binocularly viewed structure. This format facilitates fusion of the images cortically. Vectographic slides provide the ability to conduct a wide variety of tests for both children and adults. These include:

- Astigmatism tests
- Acuity tests
- Muscle balance tests (Fixation disparity)
- Acuity balance tests
- Tests to determine malingering
- Stereopsis tests
- Fixation disparity tests with or without paracentral fusion lock

# Longlife POC Slide Library